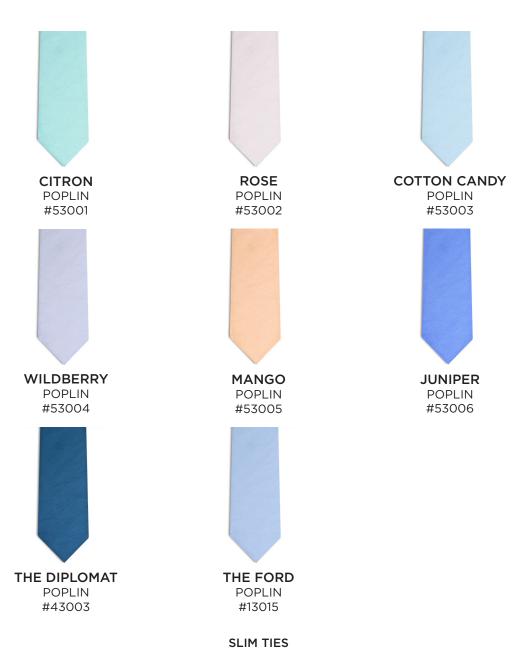

# SLIM TIES WHOLESALE: \$28 USD SUGGESTED RETAIL: \$56 USD PRODUCT SPECS: 2 1/2" WIDTH

A GENTLEMEN'S CLOTHING CO. MADE IN LOS ANGELES

THE ROOSEVELT COTTON BLEND #13004

THE MONROE WOOL BLEND #13011

THE NATO COTTON TWILL #43002

THE LLOYD WOOL BLEND #13016

THE ALDEN

WOOL BLEND

#13001

THE EISENHOWER

WOOL BLEND

#13009

THE ADAM WOOL BLEND #13008

THE NERO
POLY SUITING
#13014

SLIM TIES
WHOLESALE: \$28 USD
SUGGESTED RETAIL: \$56 USD
PRODUCT SPECS: 2 1/2" WIDTH