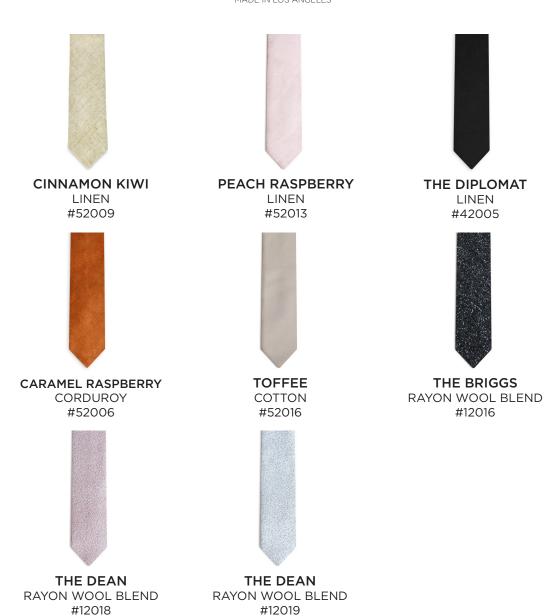

#### WHOLESALE: \$28 USD

SUGGESTED RETAIL: \$56 USD PRODUCT SPECS: 2 1/2" WIDTH

A GENTLEMEN'S CLOTHING CO. MADE IN LOS ANGELES

THE KENNETH COTTON BLEND #43004

THE HAMILTON CHAMBRAY #13018

COTTON #33001

THE WILLIAM WOOL TWEED #13020

THE WILSON CHAMBRAY #13019

WOOL BLEND #13017

SLIM TIES

WHOLESALE: \$28 USD

SUGGESTED RETAIL: \$56 USD

PRODUCT SPECS: 2 1/2" WIDTH

THE REAGAN SILK #23017

THE KERRINGTON
COTTON
#13021

THE EMORY
POLY SUITING
#13013