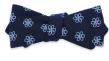

THE KENNETH

SELF TIE BOW TIES

WHOLESALE : \$28 USD

SUGGESTED RETAIL: \$56 USD

PRODUCT SPECS: 2 - 2 1/4" WIDTH

THE WILSON SILK WOOL BLEND CHAMBRAY #14020