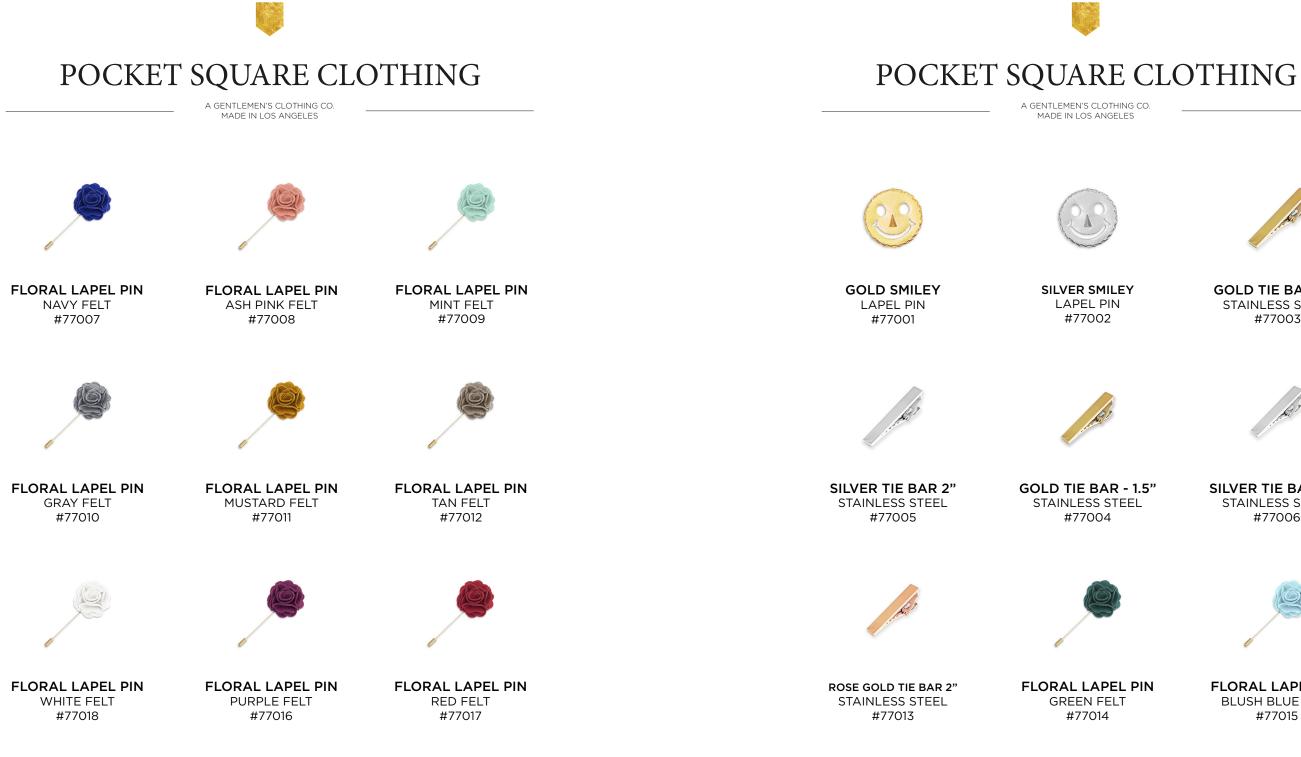

ACCESSORIES WHOLESALE : \$15 USD SUGGESTED RETAIL: \$30 USD

GOLD TIE BAR - 2" STAINLESS STEEL #77003

SILVER TIE BAR 1.5" STAINLESS STEEL #77006

FLORAL LAPEL PIN BLUSH BLUE FELT #77015

W. WWW.POCKETSQUARECLOTHING.COM E. WHOLESALE@POCKETSQUARECLOTHING.COM